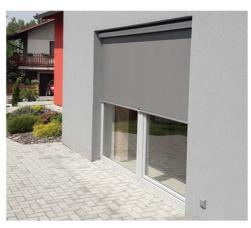

# **HLEDÁTE STÍNĚNÍ NA LÉTO?**

Okenní screenová roleta Eklipse UNI je stínící systém, který zároveň poskytuje účinnou ochranu před větrem. V letních měsících zajistí ideální klima a ochranu před UV zářením. Perforovaná screenová tkanina umožňuje příjemný a přirozený výhled ven.

### Vlastnosti

Roleta Eklipse UNI zabrání přehřátí vnitřního prostoru, zadrží až 90% tepelného slunečního záření.

Zajistí propouštění vhodného množství denního světla a zároveň umožňuje příjemný a přirozený výhled ven. Ochranná vrstva kovových dílů a certifikovaná venkovní tkanina SCREEN 4010 zaručují vysokou odolnost systému v náročných venkovních podmínkách.