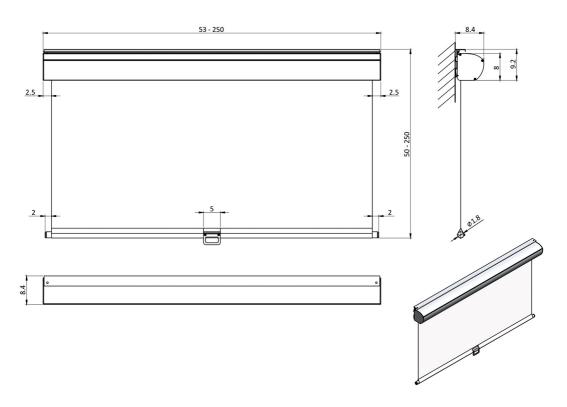

#### Technické řešení

Roletu tvoří celohliníková konstrukce. Navíjecí hřídel je uložen ve dvoudílné hliníkové kazetě o průřezu 8.5x9.5cm, umožňujíc jednoduchou montáž na okenní rám nebo do výklenku. Způsob ovládání rolety je pružinou s nastaveným předpětím (zajištění dolní lišty do kovových háčků)

Maximální rozměr rolety Eklipse UNI je : šíře 250 cm x výška 250 cm.

# SCREEN - EKLIPSE UNI - pružina

Rozměry v cm

Společnost ALUROL patří mezi přední výrobce venkovních rolet, screenů a roletových vrat; zároveň dodává venkovní žaluzie, markýzy, garážová vrata a vjezdové brány.